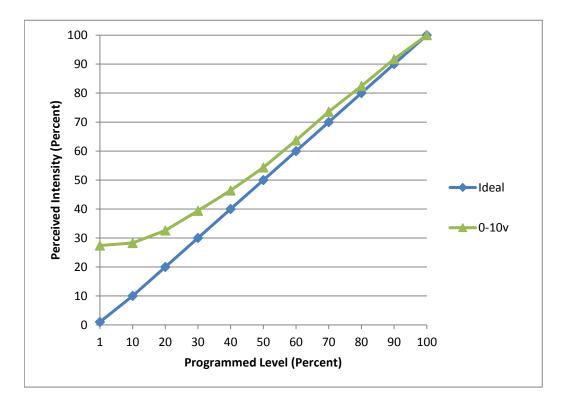

## **Linearity Curves (Best-fit Power Profile Applied):**

**Observations:** 

Testing done in three unit configuration.

A brief flash of full intensity light was sometimes noticed when units were turned

jwm